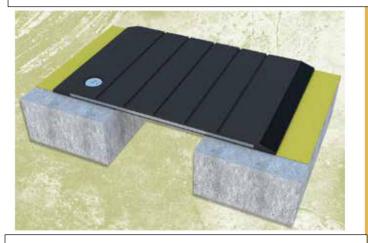

#### **Heavy Vehicular Traffic Expansion joint profile**

**Heavy Duty Flush Mounted Profile** 