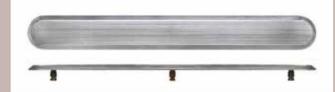

# **Aluminum Stair Nosing with Anti-Slip Tape**

# Stair Nosing

Stair Nosing profiles prevent wearing & Slipping at the steps and protect the edges against small impacts. It is ideal for the places with Heavy pedestrian traffic such as shopping mall, schools, Hospitals, Public buildings etc. It can be installed on the staircase with screws or butyl tape.

**Aluminum Stair Nosing with** 

**Anti-slip Tape** 

Aluminum with PVC insert

Aluminum with Anti Slip Insert

Carborundum Strips

**PVC Stair Nosing** 