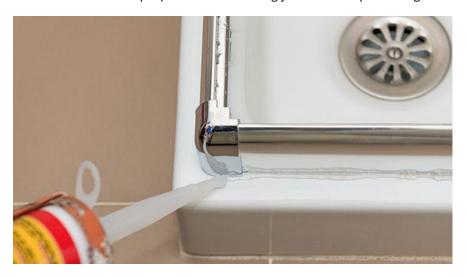

# Joint sealants (9)

Polyurethane and Polysulphide base, cold applied elastomeric sealants with excellent adhesion and bonding to most materials.

# Silicone sealants (3)

Silicone sealant multipurpose use for sealing joints and to protect against moisture.