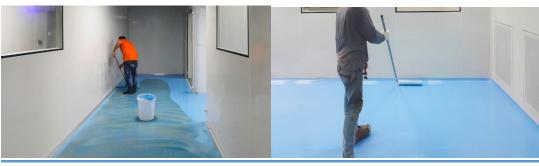

# **All Kind of Waterproofing**

# **Bituminous membranes**

Waterproofing and protection of bituminous membranes for various applications: rooftops, wet area, gardens, tunnels.

# **Epoxy-based waterproofing**

Epoxy resin based coating with high abrasion resistance and high waterproofing features for concrete and metals surfaces.