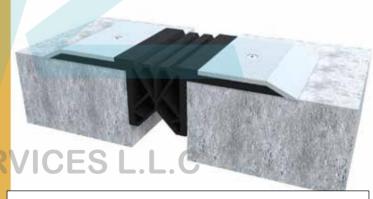

# **Expansion Joint Work**

Expansion joint is an assembly designed to hold parts together while safely absorbing temperature induced expansion and contraction of building materials, and vibration, or to allow movement due to ground settlement or seismic activity.

#### Seismic Floor Profile

#### **Heavy Vehicular Traffic Expansion joint profile**

**Heavy Duty Flush Mounted Profile** 

#### **Sub Coating Type Water Tight Profile**

**Over Coating Type Water Tight Profile** 

**Over Coating Type Water Tight Profile** 

# **Selecting the Right Profiles**

Nominal joint width - Gap Application method & location (flush mounted or surface mounted)

Coating thickness (h) Load capacity Movement ability

#### **Movement Directions**

Horizontal Horizontal & lateral shear movement