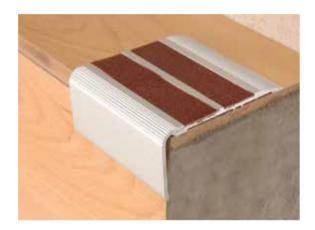

# **Aluminum Stair Nosing with Anti-Slip Tape**

# Stair Nosing

Stair Nosing profiles prevent wearing & Slipping at the steps and protect the edges against small impacts. It is ideal for the places with Heavy pedestrian traffic such as shopping mall, schools, Hospitals, Public buildings etc. It can be installed on the staircase with screws or butyl tape.