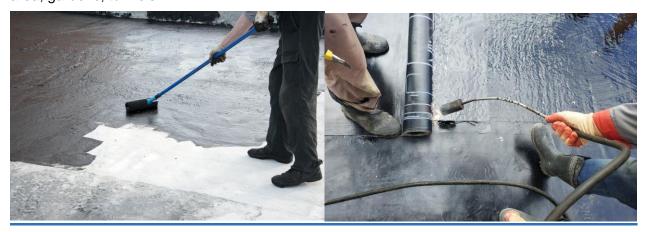

# **All Kind of Waterproofing**

# **Bituminous membranes**

Waterproofing and protection of bituminous membranes for various applications: rooftops, wet area, gardens, tunnels.

# **Bituminous liquid membranes**

Cold applied bituminous coating primers and rubberized bituminous emulsion that acts as general waterproofing, damp-proof membranes and vapor seal for a variety of substrates.