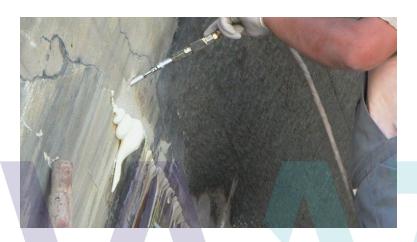

# Polyurethane injection (2)

Polyurethane injection products for water sealing of cracks and joints in wet and dry structures.