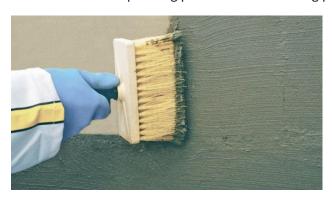

# **Epoxy-based waterproofing**

Epoxy resin based coating with high abrasion resistance and high waterproofing features for concrete and metals surfaces.