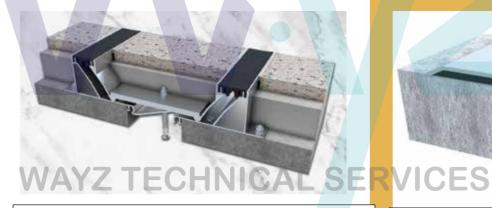

# **Expansion Joint Work**

Expansion joint is an assembly designed to hold parts together while safely absorbing temperature induced expansion and contraction of building materials, and vibration, or to allow movement due to ground settlement or seismic activity.

#### Seismic Floor Profile