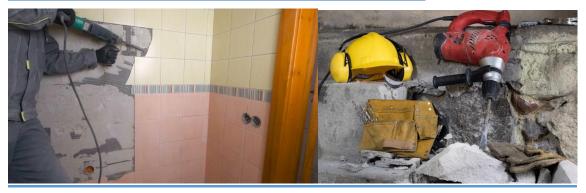

capabilities range from specialized floor screeding solutions for complex constructions, urban developments, hotels, apartment complexes, schools, hospitals, sports halls and commercial buildings to individual

homes.

Our portfolio bears out our commitment to the projects we have undertaken. We are confident that should you enter into a business project with our company, we will provide an excellent service which cannot be bettered by any competitors.

# WAYZ TECHNICAL SERVICES L.L.C

# **Our Services**

# **Screed & Concrete Flooring**



# **Screed & Concrete Floor Finishing**



# Self-Leveling



# WAYZ TECHNICAL SERVICES L.L.C Epoxy Flooring



# Floor Grinding & Chipping work



# Marble & Granite Polishing & Crystallization work



# **Demolition Work with Professionally skill**



# **Block Chasing (Cutting) work**



# **Concrete Coring work**









# WAYZ TECHNICAL SERVICES L.L.C

# **Aluminum Stair Nosing with Anti-Slip Tape**





# Stair Nosing

Stair Nosing profiles prevent wearing & Slipping at the steps and protect the edges against small impacts. It is ideal for the places with Heavy pedestrian traffic such as shopping mall, schools, Hospitals, Public buildings etc. It can be installed on the staircase with screws or butyl tape.

**Aluminum Stair Nosing with** 

**Anti-slip Tape** 

Aluminum with PVC insert

Aluminum with Anti Slip Insert

Carborundum Strips

**PVC Stair Nosing** 

# **Expansion Joint Work**

Expansion joint is an assembly designed to hold parts together while safely absorbing temperature induced expansion and contraction of building m