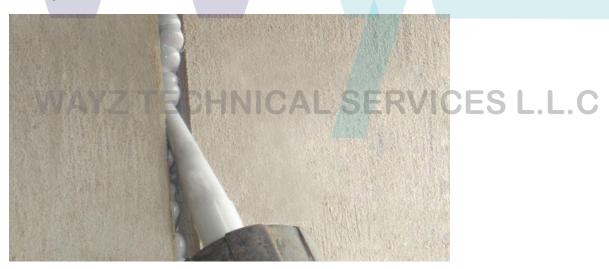

# Polyurethane injection (2)

Polyurethane injection products for water sealing of cracks and joints in wet and dry structures.

# Joint sealants (9)

Polyurethane and Polysulphide base, cold applied elastomeric sealants with excellent adhesion and bonding to most materials.