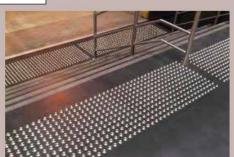

# **Tactile Indicators**

Tactile Indicators are products made from various materials installed into the ground consisting of a series of raised studs or bars. They are installed in the form of laid paving units, individual mushroom shaped studs drilled and fixed into the ground or mats glued to the ground surface.

The purpose of Tactile Ground Surface Indicators (TGSI) is to give pedestrians who are blind, or who have vision impairment warning of hazards and directional information to aid navigation of the urban environment.