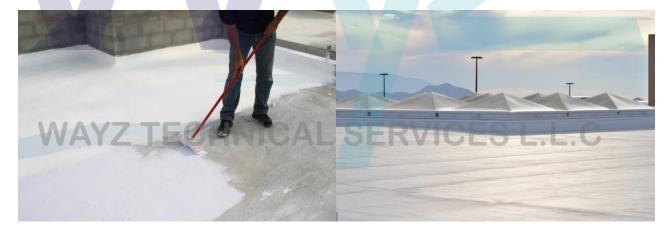

# Polyurethane liquid membranes (white color)

Liquid applied polyurethane waterproofing membranes for different applications and specifications from retaining walls to rooftops.