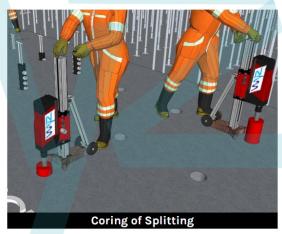

constructions, urban developments, hotels, apartment complexes, schools, hospitals, sports halls and commercial buildings to individual

homes.

Our portfolio bears out our commitment to the projects we have undertaken. We are confident that should you enter into a business project with our company, we will provide an excellent service which cannot be bettered by any competitors.

# WAYZ TECHNICAL SERVICES L.L.C

# **Our Services**

# **Screed & Concrete Flooring**



# **Screed & Concrete Floor Finishing**



# Self-Leveling



# WAYZ TECHNICAL SERVICES L.L.C Epoxy Flooring



# Floor Grinding & Chipping work



# Marble & Granite Polishing & Crystallization work



# **Demolition Work with Professionally skill**



# **Block Chasing (Cutting) work**



# **Concrete Coring work**









# WAYZ TECHNICAL SERVICES L.L.C

# **Aluminum Stair Nosing with Anti-Slip Tape**





# Stair Nosing

Stair Nosing profiles prevent wearing & Slipping at the steps and protect the edges against small impacts. It is ideal for the places with Heavy pedestrian traffic such as shopping mall, schools, Hospitals, Public buildings etc. It can be installed on the staircase with screws or butyl tape.

**Aluminum Stair Nosing with** 

**Anti-slip Tape** 

Aluminum with PVC insert

Aluminum with Anti Slip Insert

Carborundum Strips

**PVC Stair Nosing** 

# **Expansion Joint Work**

Expansion joint is an assembly designed to hold parts together while safely absorbing temperature induced expansion and contraction of building materials, and vibration, or to allow movement due to ground settlement or