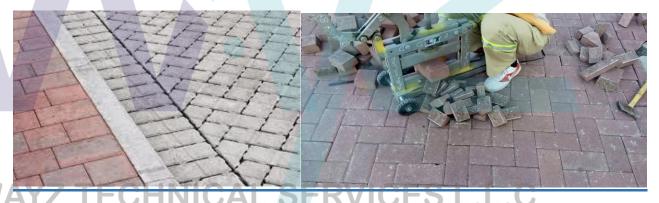

g area and roofing.



# **Surface water-repellents (4)**

Surface water base repellent products for tiles, stones and grout protection.



# Polyurethane injection (2)

Polyurethane injection products for water sealing of cracks and joints in wet and dry structures.



# Joint sealants (9)

Polyurethane and Polysulphide base, cold applied elastomeric sealants with excellent adhesion and bonding to most materials.



# Silicone sealants (3)

Silicone sealant multipurpose use for sealing joints and to protect against moisture.



# **Geotextiles (2)**

Nonwoven geotextile range for filtration, separation, and protection.



# Waterstops (3)

Waterproofing sealing of construction and expansion joints, in different types and sizes.

# **Block & Plaster work**



# **Interlock Installation**



# Tile Work









Wayztsdxb@gmail.com Waqar@wayzgroup.com Info@wayzgroup.com



www.wayzgroup.com