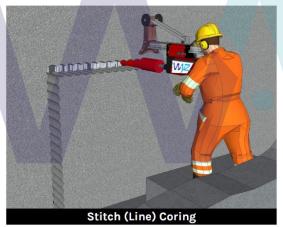

ex constructions, urban developments, hotels, apartment complexes, schools, hospitals, sports halls and commercial buildings to individual

homes.

Our portfolio bears out our commitment to the projects we have undertaken. We are confident that should you enter into a business project with our company, we will provide an excellent service which cannot be bettered by any competitors.

# WAYZ TECHNICAL SERVICES L.L.C

# **Our Services**

# **Screed & Concrete Flooring**



# **Screed & Concrete Floor Finishing**



# Self-Leveling



# WAYZ TECHNICAL SERVICES L.L.C Epoxy Flooring



# Floor Grinding & Chipping work



# Marble & Granite Polishing & Crystallization work



# **Demolition Work with Professionally skill**



# **Block Chasing (Cutting) work**



# **Concrete Coring work**









# WAYZ TECHNICAL SERVICES L.L.C

# **Aluminum Stair Nosing with Anti-Slip Tape**





# Stair Nosing

Stair Nosing profiles prevent wearing & Slipping at the steps and protect the edges against small impacts. It is ideal for the places with Heavy pedestrian traffic such as shopping mall, schools, Hospitals, Public buildings etc. It can be installed on the staircase with screws or butyl tape.

**Aluminum Stair Nosing with** 

**Anti-slip Tape** 

Aluminum with PVC insert

Aluminum with Anti Slip Insert

Carborundum Strips

**PVC Stair Nosing** 

# **Expansion Joint Work**

Expansion joint is an assembly designed to hold parts together while safely absorbing temperature induced expansion and contraction of building materials, and vibration, or to allow movement due to ground settlement o