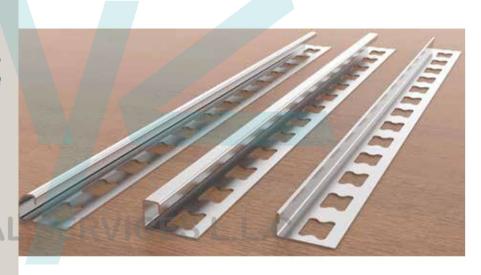

# Tile Trims &

# **Transition Profiles**

Tile Trims are u sed at the junctions of tile to tile or tile to non- tile covered surfaces to protect external corners and ensure smooth finish.

Transition profiles are used to cover the two different material joints on the floor or wall whether there's a level difference or not.

#### **Corner Profile**

**PVC Trims** 

**Carpet Profile** 