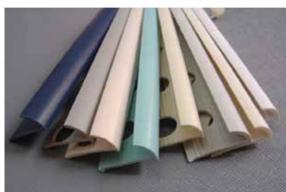

# Tile Trims &

# **Transition Profiles**

Tile Trims are u sed at the junctions of tile to tile or tile to non- tile covered surfaces to protect external corners and ensure smooth finish.

Transition profiles are used to cover the two different material joints on the floor or wall whether there's a level difference or not.

Ramps & reducers provide functional and aesthetic solutions to eliminate the level differences at junction of different floorings.

Can be manufactured in Aluminum, Stainless Steel, PVC etc, in different size and finish.

#### **Corner Profile**

**PVC Trims** 

**Carpet Profile** 