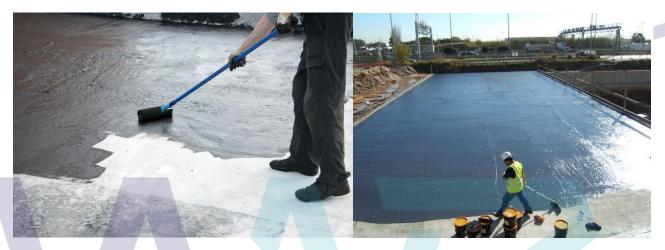

# **All Kind of Waterproofing**

# **Bituminous membranes**

Waterproofing and protection of bituminous membranes for various applications: rooftops, wet area, gardens, tunnels.

# **Bituminous liquid membranes**

Cold applied bituminous coating primers and rubberized bituminous emulsion that acts as general waterproofing, damp-proof membranes and vapor seal for a variety of substrates.