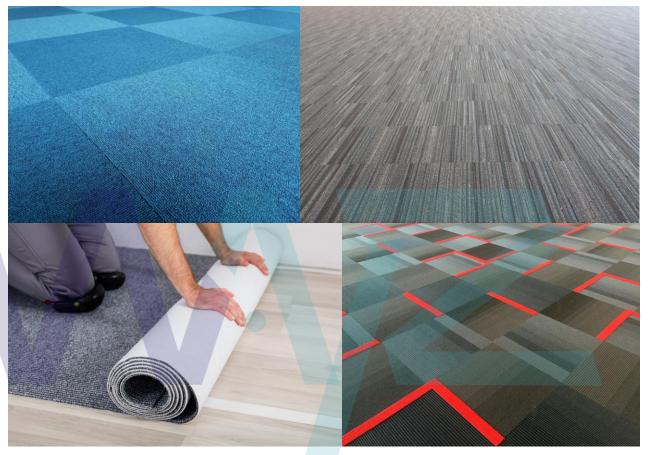

# **Carpet Flooring**

Carpet tiles are suitable for use in contemporary office environments. Carpet tiles are a particularly flexible carpet solution which makes for very easy access to the floor underneath. This means that technicians can easily gain access to underfloor cables, which is especially important in rooms that are constantly subject to change.