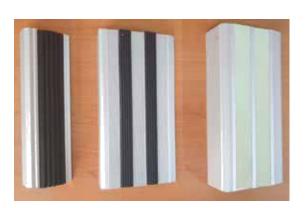

**Aluminum Stair Nosing with** 

**Anti-slip Tape** 

Aluminum with PVC insert

Aluminum with Anti Slip Insert

Carborundum Strips

**PVC Stair Nosing** 