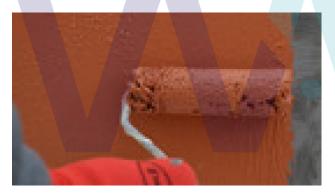

# Polyurethane liquid membranes (white color)

Liquid applied polyurethane waterproofing membranes for different applications and specifications from retaining walls to rooftops.